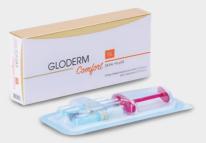

## GLODERM Comfort

| HA concentration (mg ml) | 15                                                                                                   |
|--------------------------|------------------------------------------------------------------------------------------------------|
| Level of cross-linking   | •00                                                                                                  |
| Viscosity                | Low                                                                                                  |
| Suggested injection dept | Superficial to mid dermis                                                                            |
| Pack                     | 1x1ml                                                                                                |
| Lidocain                 | 0.3 %                                                                                                |
| Suggested indications    | Defining philtrum and borderline of<br>lips, wrinkles of forehead, under<br>brows, hand rejuvenation |
| Needle size              | 30G                                                                                                  |