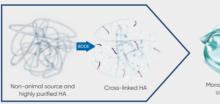

Produced with Golden Ratio Technology

High molecular weight HA used in GLODERM, cross-linked with BDDE to obtain a three-dimensional gel with short and long chains in optimal ratio.

15L

15L

A gel with high biocompatibility, easy to shape, homogeneous and high viscosity is obtained.