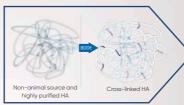

## **GLODERM FILLERS** THE SCIENCE BEHIND

Produced with Golden Ratio Technology

High molecular weight HA used in GLODERM, cross-linked with BDDE to obtain a three-dimensional gel with short and long chains in optimal ratio.