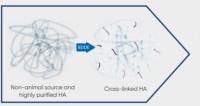

Produced with Golden Ratio Technology

High molecular weight HA used in GLODERM, cross-linked with BDDE to obtain a three-dimensional gel with short and long chains in optimal ratio.

A gel with high biocompatibility, easy to shape, homogeneous and high viscosity is obtained.