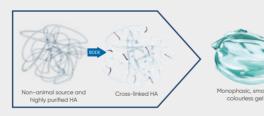

Produced with Golden Ratio Technology

High molecular weight HA used in **GLODERM**, cross-linked with BDDE to obtain a three-dimensional gel with short and long chains in optimal ratio.

24L

24L

A gel with high biocompatibility, easy to shape, homogeneous and high viscosity is obtained.